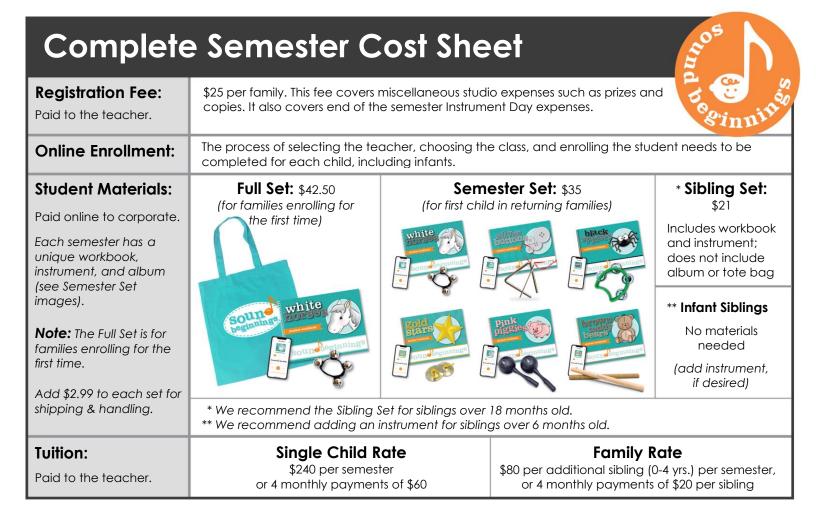

## **Complete Semester Cost Sheet**

| Registration Fee:<br>Paid to the teacher.                                                                                                                                                                                                                                            | \$25 per family. This fee covers miscellaneous studio expenses such as prizes and copies. It also covers end of the semester Instrument Day expenses.                                                                                                                       |                  |                                                                                                                  |                                                                                                                                                                                            |
|--------------------------------------------------------------------------------------------------------------------------------------------------------------------------------------------------------------------------------------------------------------------------------------|-----------------------------------------------------------------------------------------------------------------------------------------------------------------------------------------------------------------------------------------------------------------------------|------------------|------------------------------------------------------------------------------------------------------------------|--------------------------------------------------------------------------------------------------------------------------------------------------------------------------------------------|
| Online Enrollment:                                                                                                                                                                                                                                                                   | The process of selecting the teacher, choosing the class, and enrolling the student needs to be completed for each child, including infants.                                                                                                                                |                  |                                                                                                                  |                                                                                                                                                                                            |
| Student Materials:<br>Paid online to corporate.<br>Each semester has a<br>unique workbook,<br>instrument, and album<br>(see Semester Set<br>images).<br>Note: The Full Set is for<br>families enrolling for the<br>first time.<br>Add \$2.99 to each set for<br>shipping & handling. | Full Set: \$42.50<br>(for families enrolling for<br>the first time)<br>(for families enrolling for<br>the first time) | (for first child |                                                                                                                  | * Sibling Set:<br>\$21<br>Includes workbook<br>and instrument;<br>does not include<br>album or tote bag<br>** Infant Siblings<br>No materials<br>needed<br>(add instrument,<br>if desired) |
| <b>Tuition:</b><br>Paid to the teacher.                                                                                                                                                                                                                                              | ** We recommend adding an instrument for siblin<br><b>Single Child Rate</b><br>\$240 per semester<br>or 4 monthly payments of \$60                                                                                                                                          |                  | Family Rate<br>\$80 per additional sibling (0-4 yrs.) per semester,<br>or 4 monthly payments of \$20 per sibling |                                                                                                                                                                                            |