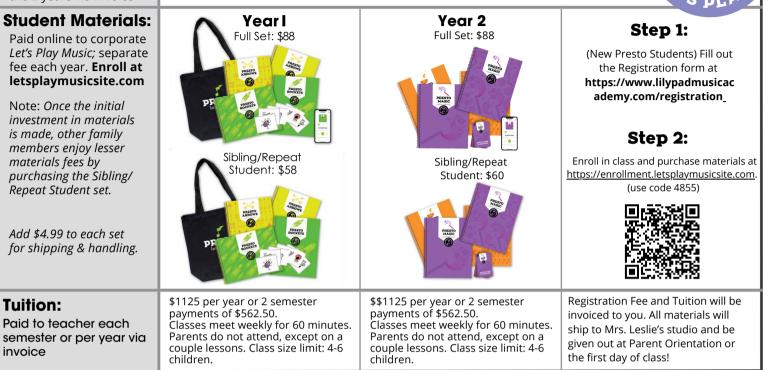

## Presto Complete Two -Year Cost Sheet

## **Registration Fee:**

Paid to teacher each of the 2 years via invoice

\$75 per student. This fee covers: t-shirts and miscellaneous studio expenses such as prizes and copies. It also covers end of the year recital expenses. **Register at:** https://www.lilypadmusicacademy.com/registration