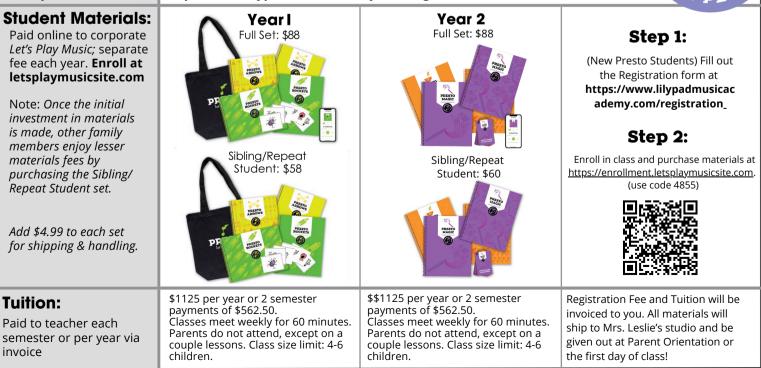

## Presto Complete Two -Year Cost Sheet

## **Registration Fee:**

Paid to teacher each of the 2 years

\$75 per student. This fee covers: t-shirts and miscellaneous studio expenses such as prizes and copies. It also covers end of the year recital expenses. **Register at:** https://www.lilypadmusicacademy.com/registration